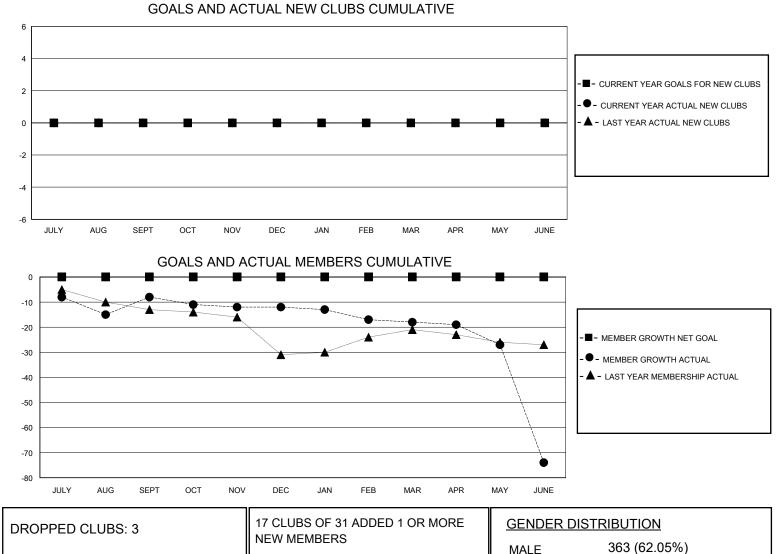

## MONTHLY MEMBERSHIP PROGRESS REPORT

District 7 N

Results as of: 6/30/2020

| GMT:                  | LOCATION ARKANSAS |           |               |                       |                         |                         | GMT CA                                             |  |  |
|-----------------------|-------------------|-----------|---------------|-----------------------|-------------------------|-------------------------|----------------------------------------------------|--|--|
| Clubs                 |                   |           |               | Members               |                         |                         |                                                    |  |  |
| RESULTS FOR 2019-2020 |                   |           |               | RESULTS FOR 2019-2020 |                         |                         |                                                    |  |  |
| QUARTER               | NEW CLUB GOAL     | NEW CLUBS | DROPPED CLUBS | QUARTER               | IBER GROWTH NET<br>GOAL | MEMBER GROWTH<br>ACTUAL | DROPPED<br>MEMBERS ACTUAL<br>(including transfers) |  |  |
| JULY/AUG/SEPT         | 0                 | 0         | 0             | JULY/AUG/SEPT         | 0                       | 17                      | 24                                                 |  |  |
| OCT/NOV/DEC           | 0                 | 0         | 0             | OCT/NOV/DEC           | 0                       | 12                      | 15                                                 |  |  |
| JAN/FEB/MAR           | 0                 | 0         | 0             | JAN/FEB/MAR           | 0                       | 8                       | 14                                                 |  |  |
| APR/MAY/JUNE          | 0                 | 0         | 3             | APR/MAY/JUNE          | 0                       | 9                       | 62                                                 |  |  |

|                 |           | NEW MEMBERS                                  | MALE                       | 363 (62.05%)<br>222 (37.95%) |            |
|-----------------|-----------|----------------------------------------------|----------------------------|------------------------------|------------|
| DROPPED MEMBERS |           |                                              | FEMALE                     | 222 (37.95%)                 |            |
| DECEASED        | 7         | CLICK HERE FOR CUMULATIVE                    | TOTAL FAMILY UNIT MEMBERS  |                              | 145        |
| CLUB CANCELLED  | 0         | MEMBERSHIP DATA                              | FAMILY MEMBERS PAYING HALF |                              | 74         |
| OTHER           | 108       |                                              |                            |                              | 74         |
| TOTAL           | 115       |                                              |                            |                              |            |
| MDD0101         | © Convrig | ht 2020 Liona Cluba International All Bighta | Paganuad                   |                              | age 1 of 1 |